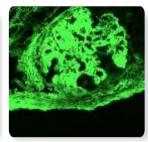

# **MOLECULAR FISH ANALYSIS**

Fluorescence insitu hybridization (FISH) is a test that "Maps" the genetic material in cells.

This test can be used to visualize specific genes or portions of genes.