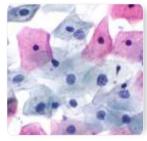

# **SPECIAL STAINS**

Papanicolaou (PAP)

**GMS** 

Mucicarmine

**Alcian Blue** 