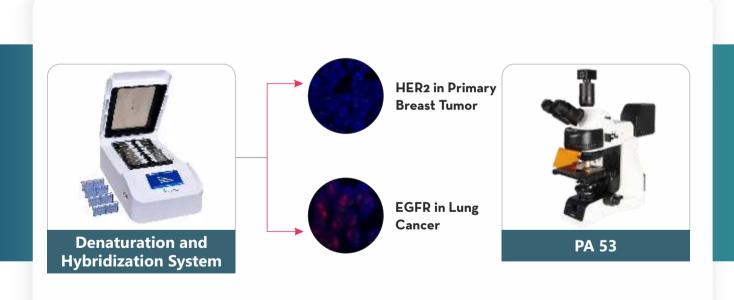

# **MOLECULAR FISH ANALYSIS**

Fluorescence insitu hybridization (FISH) is a test that "Maps" the genetic material in cells.

This test can be used to visualize specific genes or portions of genes.

BA 310 E Series

INVERTED MICROSCOPES

**AE31 Series** 

FISH APPLICATION

PA53

STEREO MICROSCOPES

SMZ-171