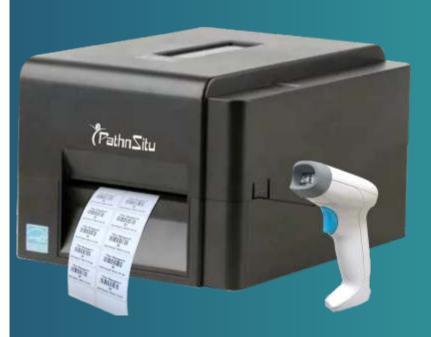

# QR LABEL PRINTING APPLICATION

Revolutionizing Laboratory Label Printing

Introducing Our QR Label Printing Software - Simplify Specimen, block, and slide printing with swift QR code generation from user inputs.