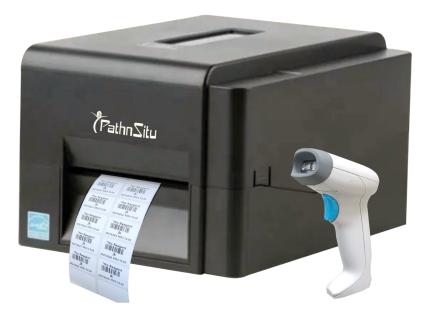

### **TECHNICAL SPECIFICATIONS OF PRINTER**

- Weight: 2.4 kg
- Product Dimensions (W×H×D):
  204mm(W) × 164mm(H) × 280mm(D)
- Resolution: 203 × 203 DPI
- Maximum Print Speed : 6 Inch/Second
- Operating System : Windows 7 or Above
- Hardware Interface Type : USB 2.0

### **COMPONENTS INCLUDED**

- Individual Printers for Specimen, Block and Slide
- Hand Held Barcode Scanner
- Chemical Resistant Ribbons for Slides & Blocks (Xylene, Alcohol, and Formalin)

| Cat# No. | Product      | Size       | Quantity                                                    |
|----------|--------------|------------|-------------------------------------------------------------|
| PSL017   | Slide Labels | 22mm*20mm  | 1700 Labels Per Roll (Chemical Resistant)                   |
| PSB018   | Block Labels | 10mm*30mm  | 3800 Labels Per Roll (Chemical Resistant)                   |
| PSR019   | Resin Ribbon | 30mm*300mm | Can Print upto 9000-10000 Slide Labels (Chemical Resistant) |