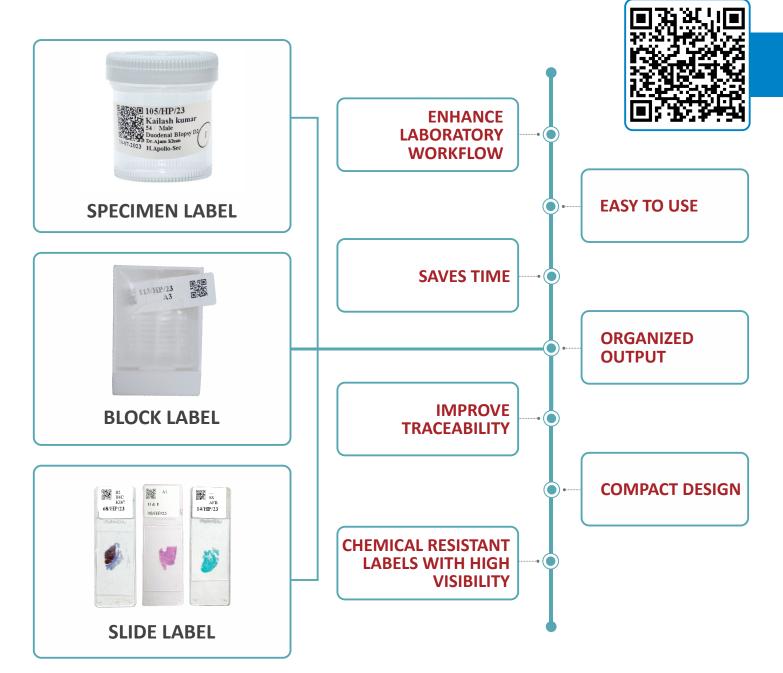

#### QR Label Printing Software Application - Gateway to Enhanced Efficiency, Accuracy, and Confidence in Laboratory Workflows

At PathnSitu Biotechnologies, we recognize the distinct demands of laboratory label printing. Presenting the cutting-edge QR Label Printing Software Application, meticulously designed to address the intricacies of specimen, block, and slide printing. With versatile customization options, our solution caters to individual printer configurations, seamlessly aligning with diverse user requirements.

We aim to streamline processes and elevate accuracy. Misidentification of samples can have grave consequences, potentially leading to wrong diagnosis, to this context QR Label Printing Application emerges as a transformative tool. By effortlessly capturing user-provided inputs, it swiftly generates QR codes containing comprehensive details about specimens and slides. Data is securely stored in the database for future reference, ensuring a seamless workflow.

Empowering users further, this application allows for the direct printing of QR codes on specimens and slides, in accordance with user specifications, enhancing clarity and reducing errors. By interfacing with the database through the network server, users can access and display selected information with unparalleled convenience.

One of the standout features of this application is its ability to generate complete sample reports. Users can benefit from a wide report generation system, adding an extra layer of value to their experience.