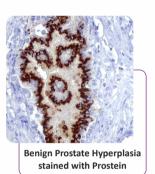

### **DESCRIPTION**

Multi Epitope Retrieval System is designed to perform optimal antigen retrieval triggered by heat under pressure. The customized one touch retrieval programs are validated in house for Immunohistochemistry (IHC). User safety is our top priority and MERS (2) is designed with double protection technology to ensure safe release of excess pressure. The built-in fully digital default programs in the system makes it a revolutionary walkaway system with unique features like different protocol selection with different pressure conditions, Delayed Start, Digital timer Count down, Temperature display, Set temperatures and Auto resume for short time power cuts. The optimal temperature and pressure speeds up the process and yields to consistent staining.