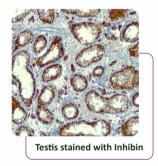

### **DESCRIPTION**

Multi Epitope Retrieval System is designed to perform optimal antigen retrieval triggered by heat under pressure. The customized one touch retrieval programs are validated in house for Immunohistochemistry (IHC). User safety is our top priority and MERS (2) is designed with double protection technology to ensure safe release of excess pressure. The built-in fully digital default programs in the system makes it a revolutionary walkaway system with unique features like different protocol selection with different pressure conditions, Delayed Start, Digital timer Count down, Temperature display, Set temperatures and Auto resume for short time power cuts. The optimal temperature and pressure speeds up the process and yields to consistent staining.