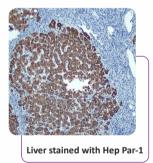

### **DESCRIPTION**

Multi Epitope Retrieval System is designed to perform optimal antigen retrieval triggered by heat under pressure. The customized one touch retrieval programs are validated in house for Immunohistochemistry (IHC). User safety is our top priority and MERS (2) is designed with double protection technology to ensure safe release of excess pressure. The built-in fully digital default programs in the system makes it a revolutionary walkaway system with unique features like different protocol selection with different pressure conditions, Delayed Start, Digital timer Count down, Temperature display, Set temperatures and Auto resume for short time power cuts. The optimal temperature and pressure speeds up the process and yields to consistent staining.