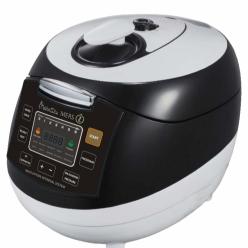

### **DESCRIPTION**

Multi Epitope Retrieval System is designed to perform optimal antigen retrieval triggered by heat under pressure. The customized one touch retrieval programs are validated in house for Immunohistochemistry (IHC). User safety is our top priority and MERS (2) is designed with double protection technology to ensure safe release of excess pressure. The built-in fully digital default programs in the system makes it a revolutionary walkaway system with unique features like different protocol selection with different pressure conditions, Delayed Start, Digital timer Count down, Temperature display, Set temperatures and Auto resume for short time power cuts. The optimal temperature and pressure speeds up the process and yields to consistent staining.

#### **SPECIFICATIONS**

Cat. No. : MERS i

Voltage : 220-230V AC, 50-60Hz

Power : 900W

Size (approx. in inches): 16(L)X8.5(W)X5.5(H)

Gross Weight (approx) : 6 Kg