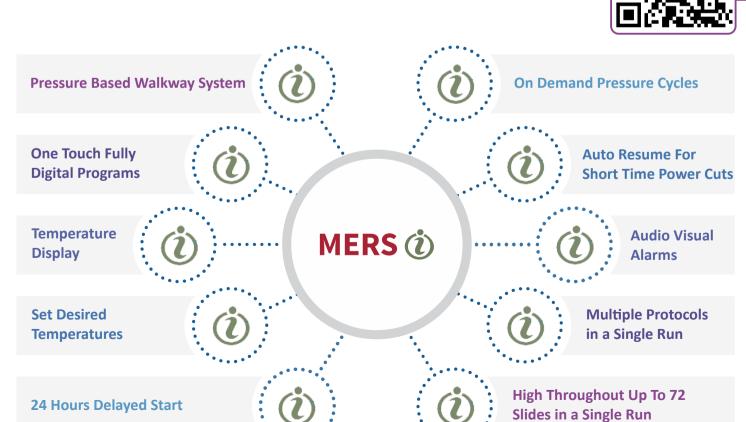

### **DESCRIPTION**

Multi Epitope Retrieval System is designed to perform optimal antigen retrieval triggered by heat under pressure. The customized one touch retrieval programs are validated in house for Immunohistochemistry (IHC). User safety is our top priority and MERS (2) is designed with double protection technology to ensure safe release of excess pressure. The built-in fully digital default programs in the system makes it a revolutionary walkaway system with unique features like different protocol selection with different pressure conditions, Delayed Start, Digital timer Count down, Temperature display, Set temperatures and Auto resume for short time power cuts. The optimal temperature and pressure speeds up the process and yields to consistent staining.